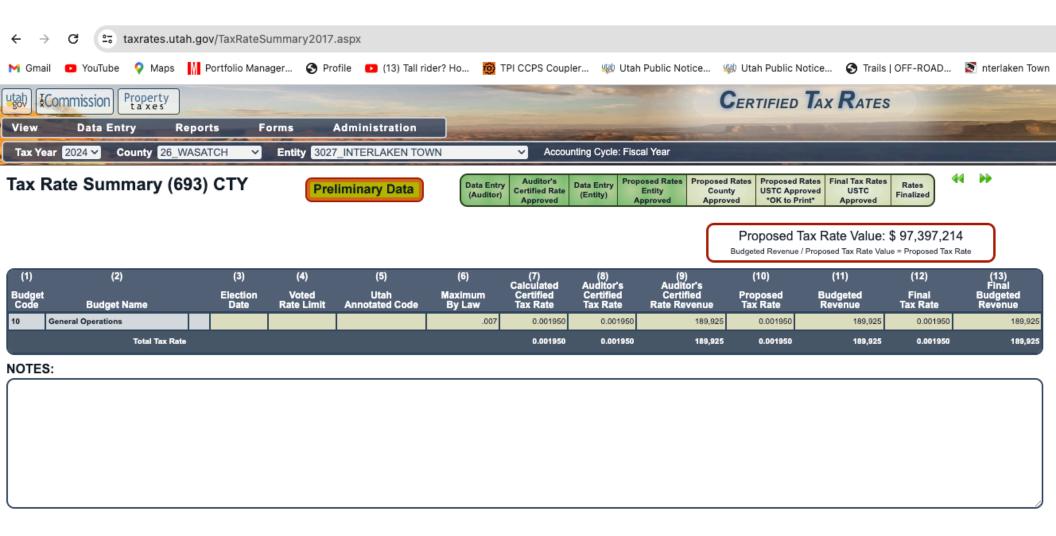

## Utah State Tax Commission - Property Tax Division Tax Rate Summary (693)

**ENTITY: 3027 INTERLAKEN TOWN** 

Form PT-693

Rev. 2/15

WASATCH COUNTY Tax Year: 2024

The Board of Trustees for the above special district has set the current year's tax rates as follows:

| Purpose of Tax Rate<br>(Code from Utah Code Annotated) | Auditor's<br>Tax Rate | Proposed<br>Tax Rate | Maximum<br>By Law | Budgeted<br>Revenue |
|--------------------------------------------------------|-----------------------|----------------------|-------------------|---------------------|
| 10 General Operations                                  | 0.001950              | 0.001950             | .007              | 189,925             |
| Total Tax Rate                                         | 0.001950              | 0.001950 T           | otal Revenue      | \$189,925           |