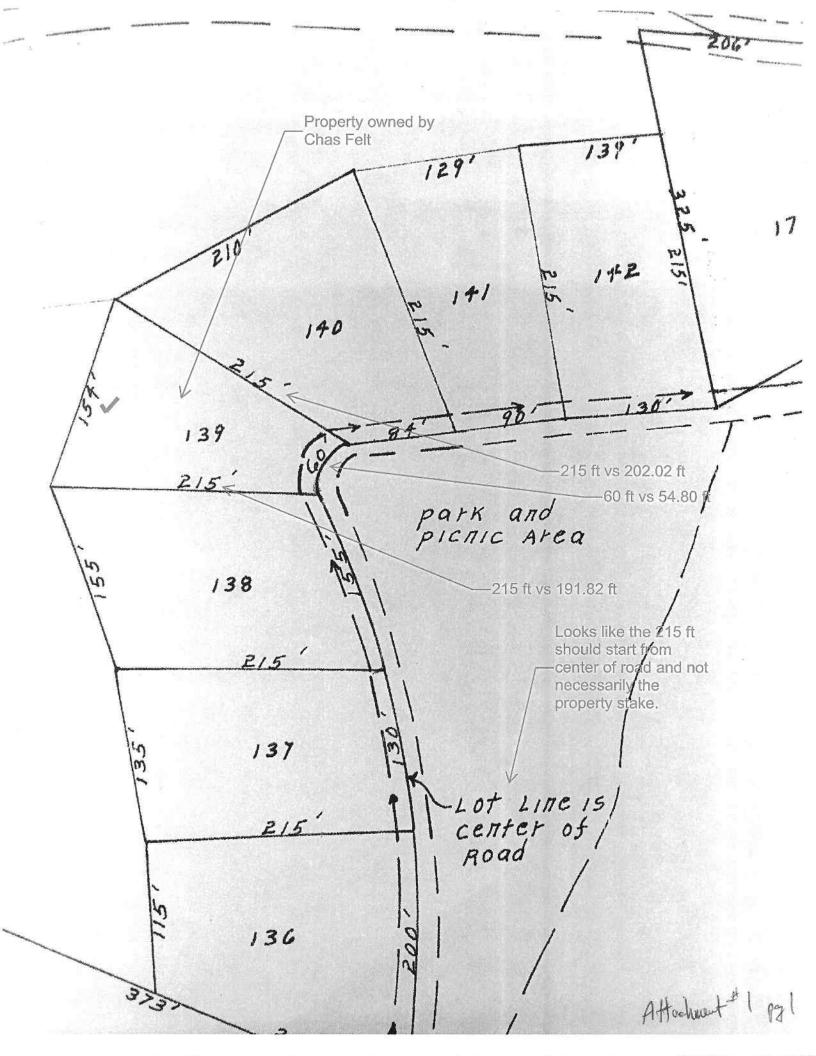

Attach any additional material or supporting documents to this form.

Page 1

Description of Variance Request

We are considering expanding the footprint of our current cabin to create a home we plan to live in year-round. As we reviewed the property information filed with the Wasatch County recorder's office (Attachment #1) we found we would have plenty of room to expand the way we had hoped. These records are based on the original survey done when our parents purchased the property in 1977. However, after researching other records we found our property lines had been changed by a survey done for Doug Todd in 2001. (Attachment #2)

We requested and purchased a separate survey (Attachment #3) which closely resembles the 2001 survey. In fact, our surveyor told us he used the 2001 survey to draw up his survey. Our concern about our survey and the survey done in 2001 is that the northwest corner stake was not found. We have searched the hillside ourselves and have been unable to locate it either. This included renting a metal detector and measuring out distances. We are also concerned that the distances mentioned in the original plat documents for the north boundary showed 215' from the center of the road and the 2001 survey only gives us 202' from the northeast corner stake. Clearly, we are missing more than 20' on the north boundary.

Our architect has drawn up basic plans that we want to present to the building committee. Attachment #4 shows the proposed footprint of our planned addition. This creates a need for a 5' to 6' variance to the 30' easement requirements on the north side of our lot. We have spoken with our neighbors, Mary and Stephen Spears and they seem amenable to the variance.

We are respectfully requesting a 6'foot variance to the 30' easement on the north side of our lot. Please let us know if there is additional information we can provide to assist in reviewing and granting this variance.