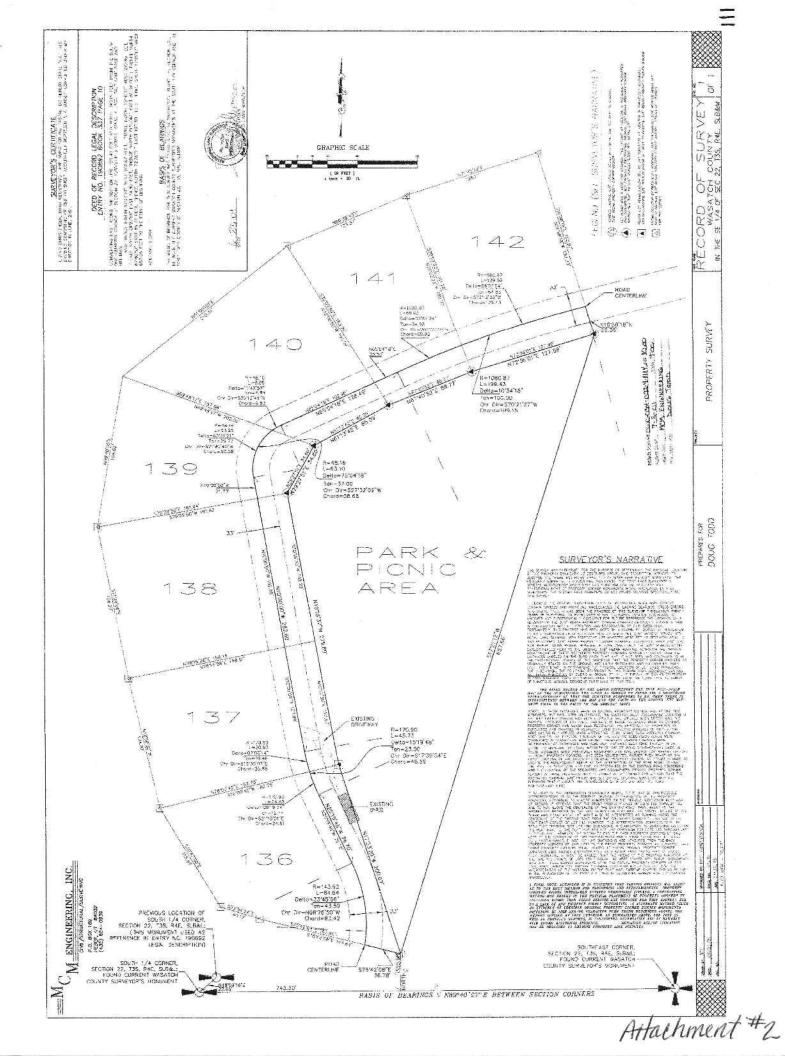

We requested and purchased a separate survey (Attachment #3) which closely resembles the 2001 survey. In fact, our surveyor told us he used the 2001 survey to draw up his survey. Our concern about our survey and the survey done in 2001 is that the northwest corner stake was not found. We have searched the hillside ourselves and have been unable to locate it either. This included renting a metal detector and measuring out distances. We are also concerned that the distances mentioned in the original plat documents for the north boundary showed 215' from the center of the road and the 2001 survey only gives us 202' from the northeast corner stake. Clearly, we are missing more than 20' on the north boundary.

Our architect has drawn up basic plans that we want to present to the building committee. Attachment #4 shows the proposed footprint of our planned addition. This creates a need for a 5' to 6' variance to the 30' easement requirements on the north side of our lot. We have spoken with our neighbors, Mary and Stephen Spears and they seem amenable to the variance.