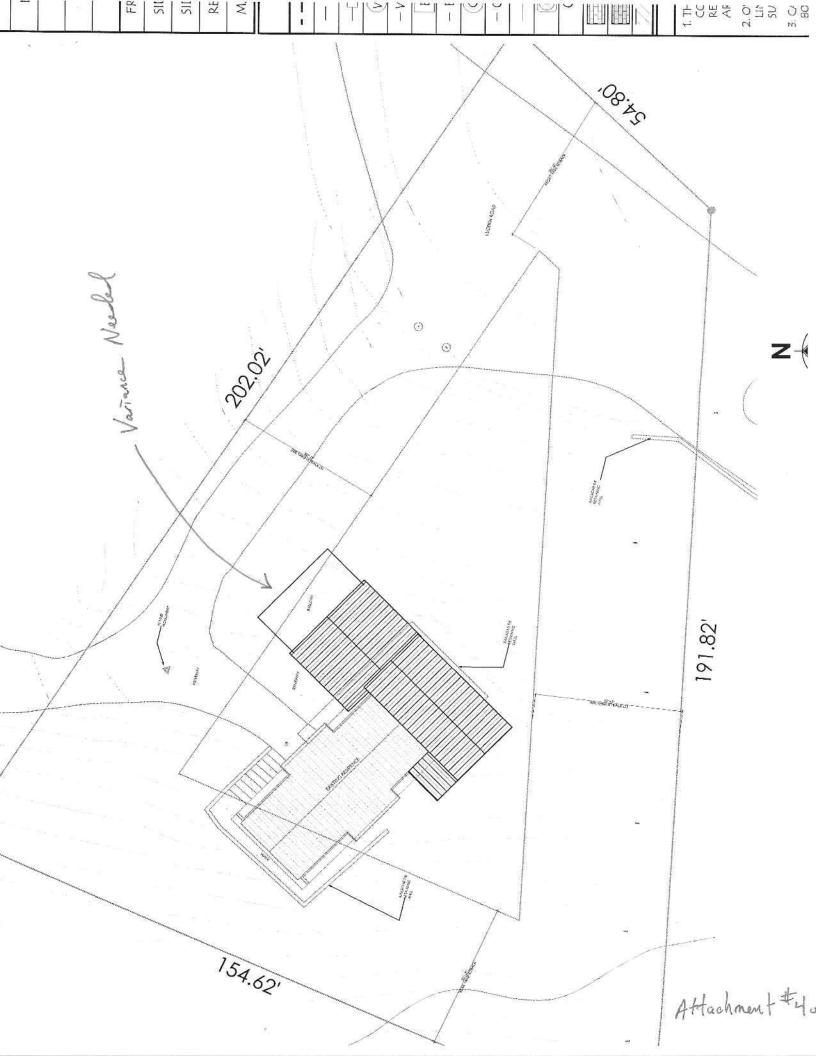

Our architect has drawn up basic plans that we want to present to the building committee. Attachment #4 shows the proposed footprint of our planned addition. This creates a need for a 5' to 6' variance to the 30' easement requirements on the north side of our lot. We have spoken with our neighbors, Mary and Stephen Spears and they seem amenable to the variance.

£≰\*80,

202.02

10.07

154.62

Attachment #4

Interlaken Variance Application

ig - 98

Revised August 6, 2017