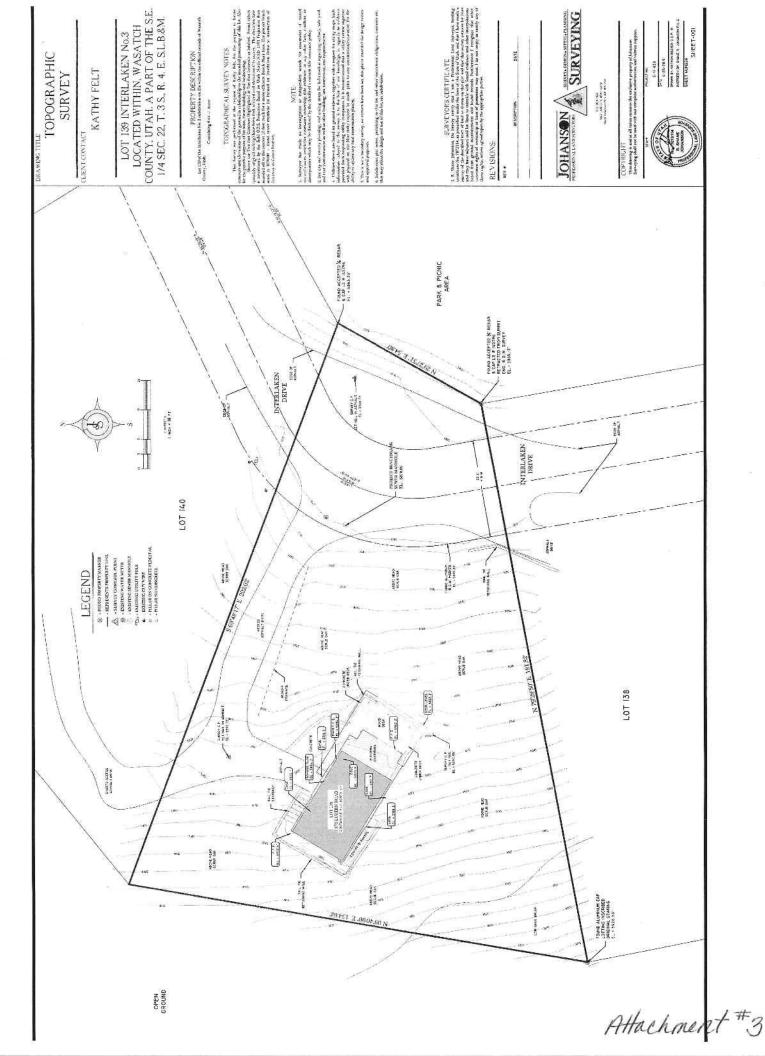

We requested and purchased a separate survey (Attachment #3) which closely resembles the 2001 survey. In fact, our surveyor told us he used the 2001 survey to draw up his survey. Our concern about our survey and the survey done in 2001 is that the northwest corner stake was not found. We have searched the hillside ourselves and have been unable to locate it either. This included renting a metal detector and measuring out distances. We are also concerned that the distances mentioned in the original plat documents for the north boundary showed 215' from the center of the road and the 2001 survey only gives us 202' from the northeast corner stake. Clearly, we are missing more than 20' on the north boundary.

Our architect has drawn up basic plans that we want to present to the building committee. Attachment #4 shows the proposed footprint of our planned addition. This creates a need for a 5' to 6' variance to the 30' easement requirements on the north side of our lot. We have spoken with our neighbors, Mary and Stephen Spears and they seem amenable to the variance.

We are respectfully requesting a 6'foot variance to the 30' easement on the north side of our lot. Please let us know if there is additional information we can provide to assist in reviewing and granting this variance.